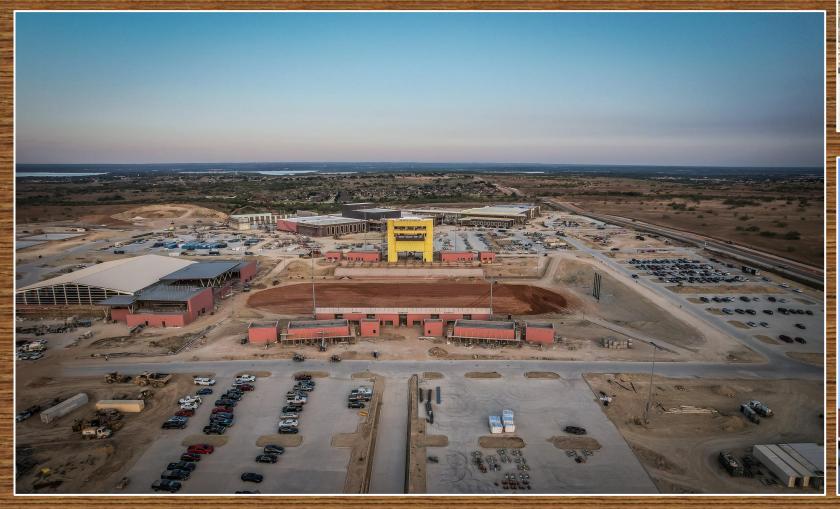

# Aerial photo is a western view showing the progress of the stadium and field house.

Work continues on the playing surface, restrooms, concession stands, and press box.

Work continues on the water line and preparation for the temporary asphalt road.