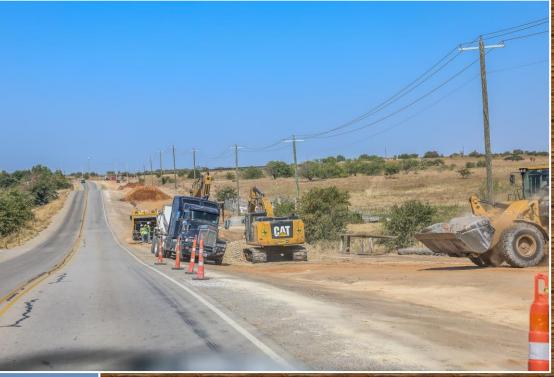

# Aerial photo is a western view showing the progress of the stadium and field house.

Work continues on the playing surface, restrooms, concession stands, and press box.

Work continues on the water line and preparation for the temporary asphalt road.