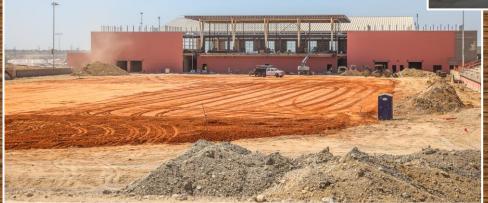

# Aerial photo is a western view showing the progress of the stadium and field house.

Work continues on the playing surface, restrooms, concession stands, and press box.

Work continues on the water line and preparation for the temporary asphalt road.