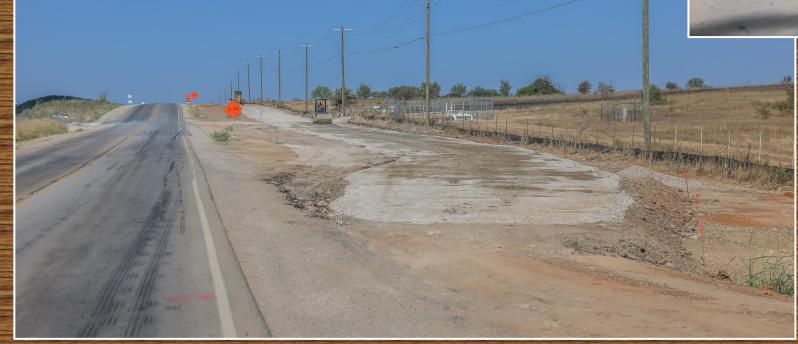

# Aerial photo is a western view showing the progress of the stadium and field house.

Work continues on the playing surface, restrooms, concession stands, and press box.

Work continues on the water line and preparation for the temporary asphalt road.