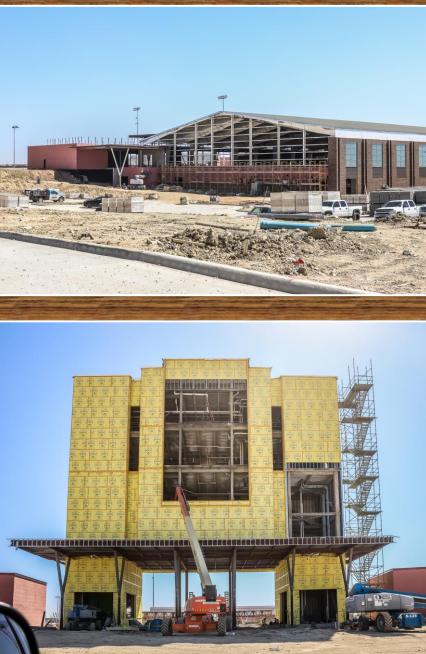

#### Masonry and glass installation continue at the front of the main building.

# Masonry is complete in the fine arts and gymnastics areas.

Exterior wall construction continues at the main gymnasium and installation of glass on the sky bridge is progressing.