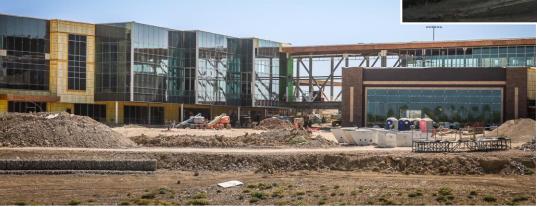

#### Masonry and glass installation continue at the front of the main building.

# Masonry is complete in the fine arts and gymnastics areas.

Exterior wall construction continues at the main gymnasium and installation of glass on the sky bridge is progressing.