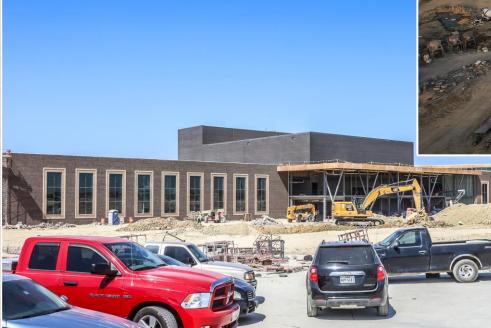

# Masonry is complete in the fine arts and gymnastics areas.

Exterior wall construction continues at the main gymnasium and installation of glass on the sky bridge is progressing.