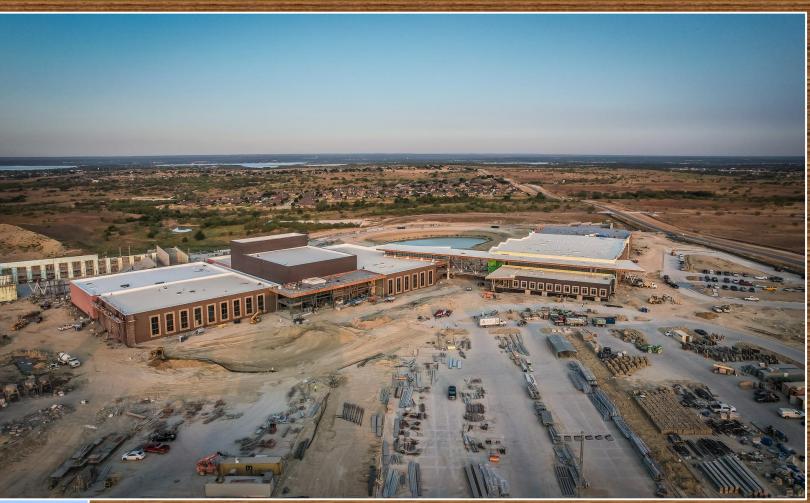

# Masonry is complete in the fine arts and gymnastics areas.

Exterior wall construction continues at the main gymnasium and installation of glass on the sky bridge is progressing.