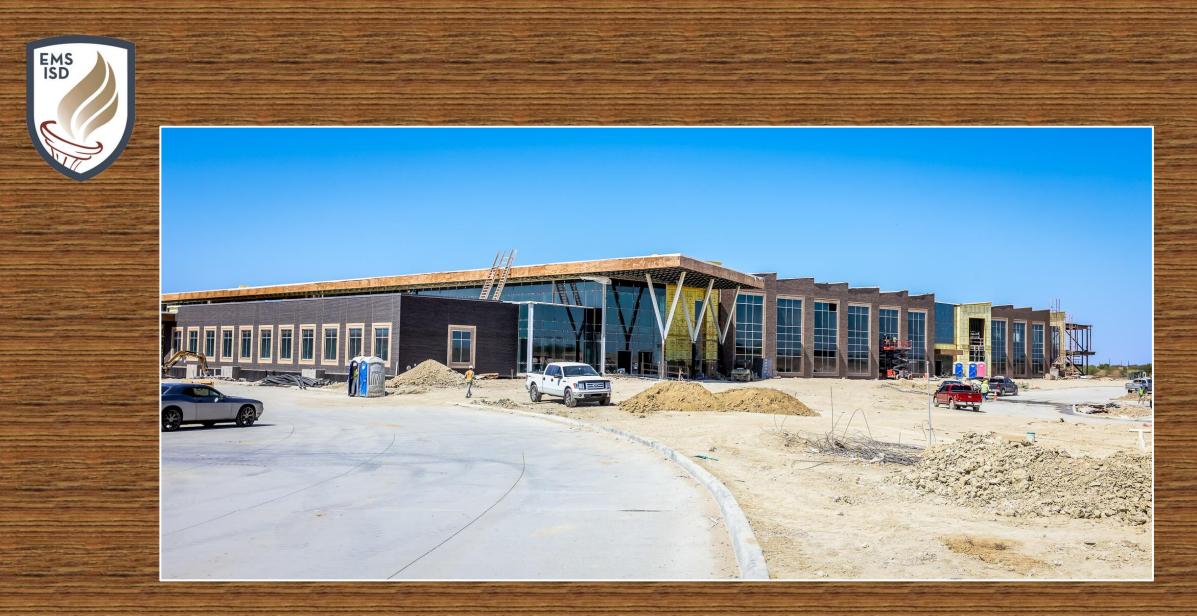

### **EAGLE MOUNTAIN HS**

EMS ISD



This photo shows an aerial view of the front of the campus.



#### Masonry and glass installation continue at the front of the main building.







# Masonry is complete in the fine arts and gymnastics areas.







Exterior wall construction continues at the main gymnasium and installation of glass on the sky bridge is progressing.



# Aerial photo is a western view showing the progress of the stadium and field house.











Work continues on the playing surface, restrooms, concession stands, and press box.



Work continues on the water line and preparation for the temporary asphalt road.







#### Elizabeth Lopez Hatley ES opened August 14, 2023.